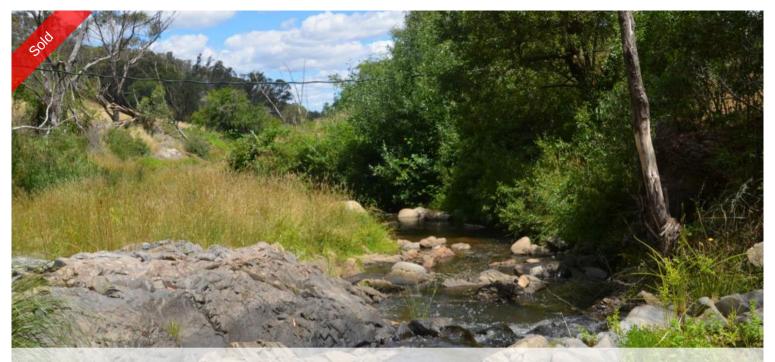

## Rare as Hens Teeth

This would be the best small acreage block on the market within the district. 1.67 Hectares of flat pasture rolling down to Lankeys Creek, fully fenced, mature elegant trees and choose your building site (stca). Located just 15 mins drive to town Jingellic this block is a must to view. Private Sale \$180,000

📇 2 🤊 1 🖷 2 🖸 1.67 ha

Price SOLD for \$175,000

Property Type Residential

Property ID 389 Land Area 1.67 ha